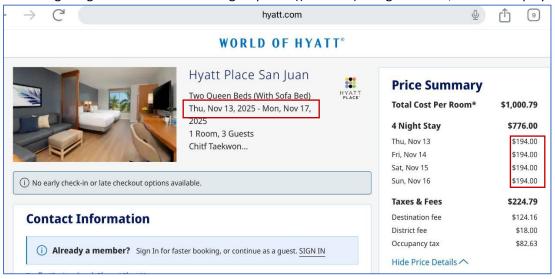

#### \*Additional information on Hotel Booking:

- Pricing is in US \$\$, per night for 4 adults. Child is considered 12 years and younger.
- When booking online, use Hyatt Place hotel <u>link</u> provided in "hotel reservation package".
   Tournament group rate not available if selected dates are outside Nov 13-17. E.g. Nov 12- Nov 18. Website will say "no rooms available".
- If booking 4 nights under tournament group rate ((G-TKWD) using their link, website displays: