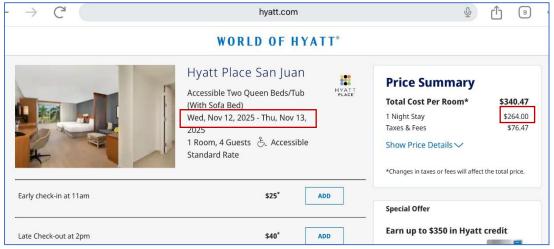

• If booking for non-TKD related nights, normal rates apply. See example:

- To stay at the same hotel for additional days (before or after tournament), suggest to book separately if using "online" website.
  - If calling to book hotel, agent can assist with non-TKD days (rates may be higher than online room rates, since hotel do not have access to these rates)